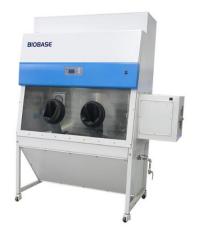

## Biological Safety Cabinet

- Biosafety Cabinets Type A2
- Biosafety Cabinets Type B2
- Biological safety cabinet
- Cytotoxic Safety Cabinet