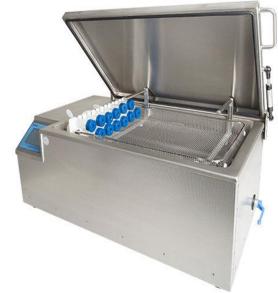

# Ultrasonic Cleaning Baths

- Benchtop ultrasonic cleaning baths
- Ultrasonic cleaner for MIS instruments
- Built-in Ultrasonic cleaners
- Ultrasonic Small and Medium