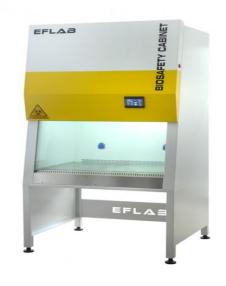

## Biological Safety Cabinet

- Biosafety Cabinets Type A2
- Biosafety Cabinets Type B2
- Biological safety cabinet
- Cytotoxic Safety Cabinet