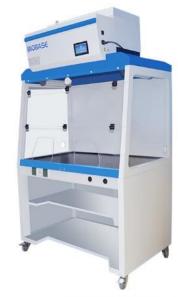

## **Laminar Flow Cabinet**

- Horizontal Laminar Flow Cabinet
- Vertical Laminar Flow Cabinet
- Compounding Hood