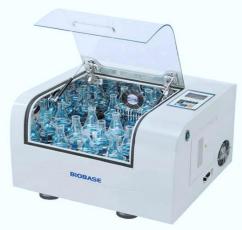

## **Shaker & Water Bath**

- General Water Bath
- Heating & Cooling Block/Thermal Block
- Shaking Water Bath
- Stirrer Water Bath
- Mini/Medium Shaker